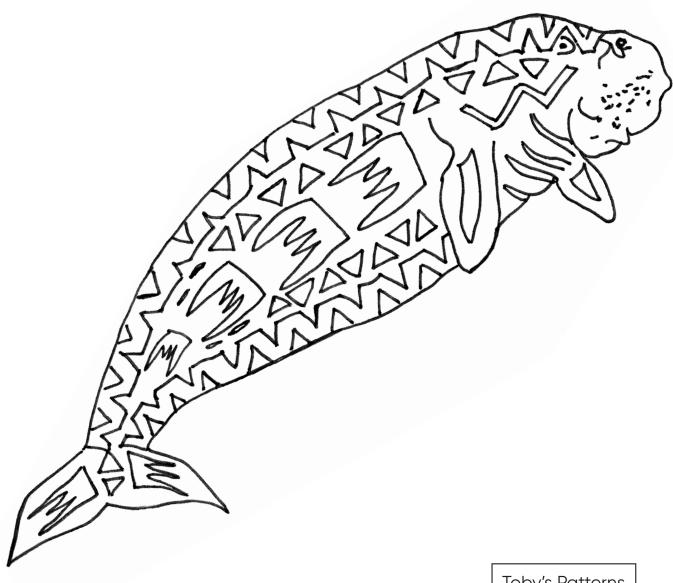

#### Dhangal/Deger (dugong)

# **ArtCart Activity**

Colour in the Dhangal/Deger (dugong) totemic being. Totemic beings are important to Torres Strait Islander people. This activity was designed by local Torres Strait Islander artist **Toby Cedar**. At home, you might like to draw your own animal with creative patterns.