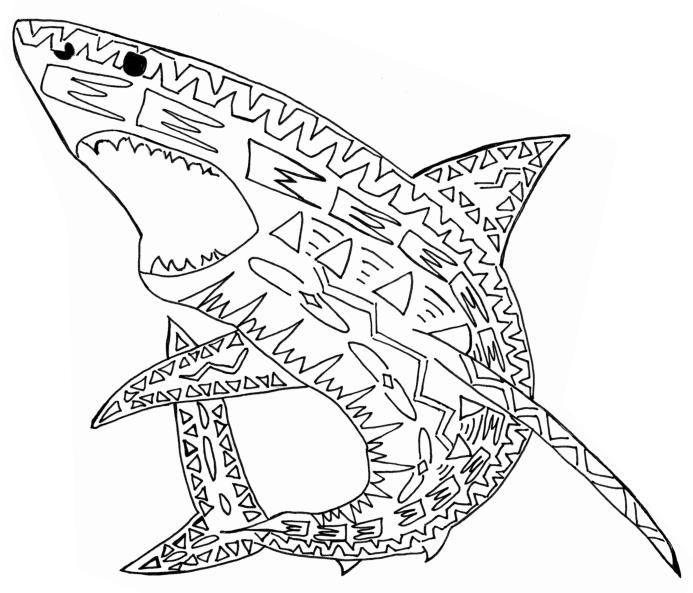

#### Beizam/Baidam (shark)

### **ArtCart Activity**

Colour in the Beizam/Baidam (shark) totemic being. Totemic beings are important to Torres Strait Islander people. This activity was designed by local Torres Strait Islander artist **Toby Cedar**. At home, you might like to draw your own animal with creative patterns.